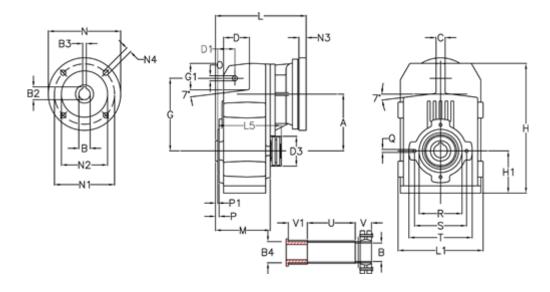

## **Data Sheet**

Article number: 29560301398430

Description: Shaft mounted gear
A312QF35-13,9-P80B5

7.0.124. 00 10,0 1 002

## **Measures**

| A = 150.50 | D1 = 54.0  | I5 = 180.0  | P1                                         | = 3.5    | V =  |
|------------|------------|-------------|--------------------------------------------|----------|------|
| B = 36     | d3 = 90    | M = 125.0   | Q                                          | = M10x17 | V1 = |
| B1 = 19    | G = 170    | N = 200     | R                                          | = 110    |      |
| B2 = 21.8  | G1 = 84.0  | N1 = 165    | S                                          | = 130    |      |
| B3 = 6     | H = 326.0  | N2 = 130    | Т                                          | = 150    |      |
| B4 = 35    | H1 = 102.0 | N4 = M10x20 | Tightening torque Nm adapter bushing = 6.0 |          |      |
| C = 20     | L = 245.0  | O = 13      | Tightening torque Nm shrink disc           | = 8.0    |      |
| D = 68.0   | L1 = 210   | P = 6.5     | U                                          | = 95.5   |      |
|            |            |             |                                            |          |      |